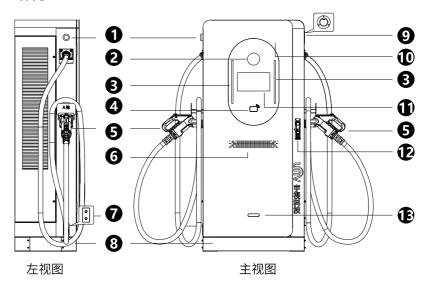

# 3.2 结构

| 1.天线                             | 2.摄像头           |  |  |
|----------------------------------|-----------------|--|--|
| 3.指示灯                            | 4.刷卡区:刷卡开始或结束充电 |  |  |
| 5.充电枪:左侧为A枪;右侧为B枪                | 6.扬声器           |  |  |
| 7.保护接地极: 需接到大地接地体上               | 8.底座            |  |  |
| 9.急停按钮:                          |                 |  |  |
| 发生异常时按下应急按钮,设备停止运行。顺时针旋转按钮即可解除急促 |                 |  |  |
| 10.麦克风                           | 11.触摸屏          |  |  |
| 12.正门门锁                          | 13.补光灯          |  |  |