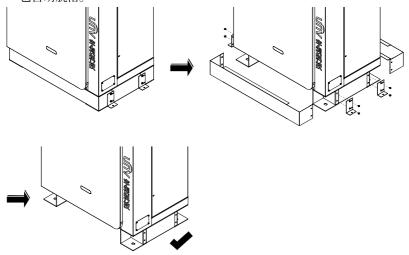

### ⚠ 警告:

- 箱体保护接地极需接到大地接地体上。
- 再次确认已断开所有相关设备电源。
- 1. 根据设备底部尺寸在浇筑的底座上打孔,深度需超过 150mm,打孔后预埋 膨胀螺钉(螺纹突出地表高度需超过 40mm)。

2. 拧下充电桩底部两侧各四颗螺钉,使得 L 型支架脱落,随后前后两块钣金 也自动脱落。

- 3. 使用叉车将充电桩抬至固定位置,充电桩底座的四个孔位需与浇筑底座上孔位对齐,显示屏一侧朝向使用者。再将预留线缆从底部孔位穿入。 确保充电机垂直安装于安装面,最大斜度≤5°。
- 4. 将充电桩底座的四个孔位(如图标识一角, 其余三角同理)对准预埋的四颗膨胀螺钉, 将螺母拧紧, 确保充电桩与地面紧固。

5. 使用螺钉将两块钣金固定至充电桩主体。

- 6. 打开充电桩正门, 步骤参考 7.1.1 开正门。
- 7. 连接线缆。
  - (1) 在充电桩**箱体内**,完成火线、零线、地线的连接,圈识的五个接口均使 用 M10 螺栓螺母安装接线。

(2) 根据实际使用需求,在充电桩**箱门内侧**,连接网线/插入 SIM 卡/插入 TF 卡。

- 8. 使用防火泥完全填充、覆盖住两个进线口(确保压实),以达到防火、防尘、 防烟、防虫的目的。
- 9. 将正门锁紧并保管好钥匙, 步骤参考 7.1.2 关正门。