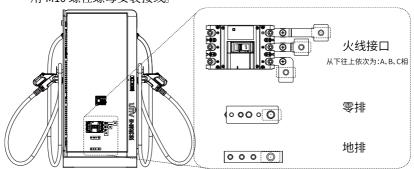

5. 使用螺钉将两块钣金固定至充电桩主体。

- 6. 打开充电桩正门, 步骤参考 7.1.1 开正门。
- 7. 连接线缆。
  - (1) 在充电桩**箱体内**,完成火线、零线、地线的连接,圈识的五个接口均使 用 M10 螺栓螺母安装接线。

(2) 根据实际使用需求,在充电桩**箱门内侧**,连接网线/插入 SIM 卡/插入 TF 卡。

- 8. 使用防火泥完全填充、覆盖住两个进线口(确保压实),以达到防火、防尘、 防烟、防虫的目的。
- 9. 将正门锁紧并保管好钥匙, 步骤参考 7.1.2 关正门。