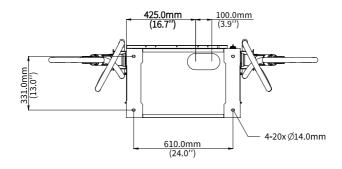

### 4.2 设备安装

### ⚠ 警告:

- 箱体保护接地极需接到大地接地体上。
- 再次确认已断开所有相关设备电源。
- 1. 根据设备底部尺寸在浇筑的底座上打孔,深度需超过 150mm,打孔后预埋 膨胀螺钉(螺纹突出地表高度需超过 40mm)。

2. 拧下充电桩底部两侧各四颗螺钉,使得 L 型支架脱落,随后前后两块钣金 也自动脱落。

- 3. 使用叉车将充电桩抬至固定位置,充电桩底座的四个孔位需与浇筑底座上孔位对齐,显示屏一侧朝向使用者。再将预留线缆从底部孔位穿入。 确保充电机垂直安装于安装面,最大斜度≤5°。
- 4. 将充电桩底座的四个孔位(如图标识一角, 其余三角同理)对准预埋的四颗膨胀螺钉, 将螺母拧紧, 确保充电桩与地面紧固。

5. 使用螺钉将两块钣金固定至充电桩主体。

- 6. 打开充电桩正门, 步骤参考 7.1.1 开正门。
- 7. 连接线缆。
  - (1) 在充电桩**箱体内**,完成火线、零线、地线的连接,圈识的五个接口均使 用 M10 螺栓螺母安装接线。

(2) 根据实际使用需求,在充电桩**箱门内侧**,连接网线/插入 SIM 卡/插入 TF 卡。

- 8. 使用防火泥完全填充、覆盖住两个进线口(确保压实),以达到防火、防尘、 防烟、防虫的目的。
- 9. 将正门锁紧并保管好钥匙, 步骤参考 7.1.2 关正门。