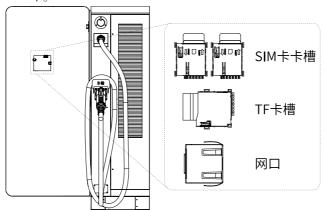

5. 使用螺钉将两块钣金固定至充电桩主体。

- 6. 打开充电桩正门, 步骤参考 7.1.1 开正门。
- 7. 连接线缆。
  - (1) 在充电桩**箱体内**,完成火线、零线、地线的连接,圈识的五个接口均使 用 M10 螺栓螺母安装接线。

(2) 根据实际使用需求,在充电桩**箱门内侧**,连接网线/插入 SIM 卡/插入 TF 卡。

- 8. 使用防火泥完全填充、覆盖住两个进线口(确保压实),以达到防火、防尘、 防烟、防虫的目的。
- 9. 将正门锁紧并保管好钥匙, 步骤参考 7.1.2 关正门。