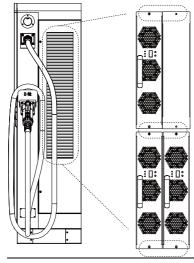

### ▲ 警告:

请重点检查固定充电模块(打开侧门可见)的螺钉。

该模块由于较重且涉及到用电的业务,在移动过程中会出现因为晃动导致螺 钉松动, 影响设备使用甚至危及人身安全的情况。

- 4. A、B、C 三相相间绝缘电阻、A、B、C 三相对地绝缘电阻、A、B、C 三相与 零线绝缘电阻、零线对地绝缘电阻都要不低于 0.5MΩ
- 5. 上电前确保微型断路器、塑壳断路器上端每两相的电压在 360V~420V, 并 且趋于稳定。