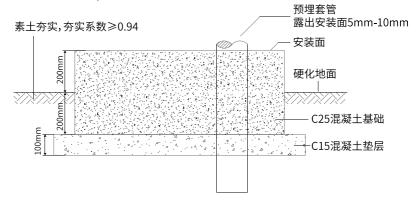

### 4.1.1 安装环境

● 充电桩四周需预留足够空间(推荐数值参考下图),确保前门、侧门能正常 打开、设备正常散热、可便于拔充电枪、方便维护。

- 安装充电桩的地面需为水泥/沥青地面, 若为土质/砂质地面需做硬化处理。
- 需预先在安装点进行底座搭建浇筑(材质可为混凝土/槽钢架),长宽均需大于充电桩尺寸,高出地面至少 200mm。