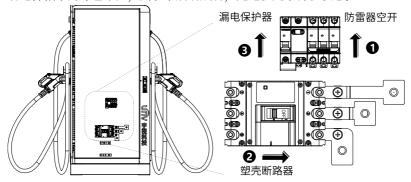

### 5.2 启动

打开正门, 先合上防雷器空开, 再合上塑壳断路器, 最后合上漏电保护器, 完成设备上电, 将正门锁好。

若电源指示灯绿色常亮,则表示启动成功,充电桩处于待机状态。