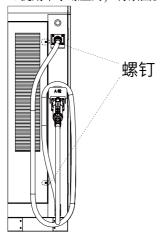

5. 使用螺钉将两块钣金固定至充电桩主体。

- 6. 打开充电桩正门, 步骤参考 7.1.1 开正门。
- 7. 连接线缆。
  - (1) 在充电桩**箱体内**,完成火线、零线、地线的连接,圈识的五个接口均使 用 M10 螺栓螺母安装接线。

(2) 根据实际使用需求,在充电桩**箱门内侧**,连接网线/插入 SIM 卡/插入 TF 卡。

- 8. 使用防火泥完全填充、覆盖住两个进线口(确保压实),以达到防火、防尘、 防烟、防虫的目的。
- 9. 将正门锁紧并保管好钥匙, 步骤参考 7.1.2 关正门。