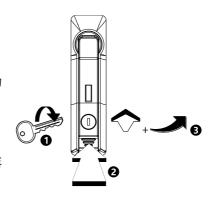

### 7.1.1 开正门

- 1. 插入钥匙, 顺时针旋转。
- 2. 按下底部的开关, 把手自动 弹出。
- 3. 握住把手底部, 先向外, 再 向右旋转, 正门自动打开。