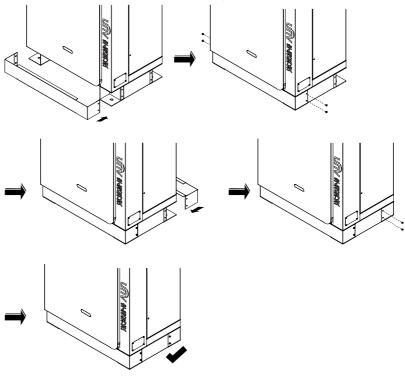

### ⚠ 警告:

- 箱体保护接地极需接到大地接地体上。
- 再次确认已断开所有相关设备电源。
- 1. 根据设备底部尺寸在浇筑的底座上打孔,深度需超过 150mm,打孔后预埋 膨胀螺钉(螺纹突出地表高度需超过 40mm)。

2. 拧下充电桩底部两侧各四颗螺钉,使得 L 型支架脱落,随后前后两块钣金 也自动脱落。

- 3. 使用叉车将充电桩抬至固定位置,充电桩底座的四个孔位需与浇筑底座上孔位对齐,显示屏一侧朝向使用者。再将预留线缆从底部孔位穿入。 确保充电机垂直安装于安装面,最大斜度≤5°。
- 4. 将充电桩底座的四个孔位(如图标识一角, 其余三角同理)对准预埋的四颗膨胀螺钉, 将螺母拧紧, 确保充电桩与地面紧固。

5. 使用螺钉将两块钣金固定至充电桩主体。

- 6. 打开充电桩正门, 步骤参考 7.1.1 开正门。
- 7. 连接线缆。
  - (1) 在充电桩**箱体内**,完成火线、零线、地线的连接,圈识的五个接口均使 用 M10 螺栓螺母安装接线。

(2) 根据实际使用需求,在充电桩**箱门内侧**,连接网线/插入 SIM 卡/插入 TF 卡。

- 8. 使用防火泥完全填充、覆盖住两个进线口(确保压实),以达到防火、防尘、 防烟、防虫的目的。
- 9. 将正门锁紧并保管好钥匙, 步骤参考 7.1.2 关正门。