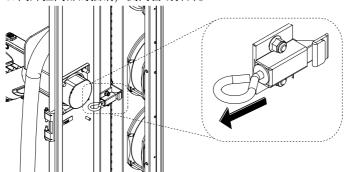

### 7.2.1 开侧门

1. 使用十字螺丝刀,将紧固侧门的两颗螺钉拧下。

- 2. 参考 7.1.1 打开正门。
- 3. 向外拉内部的插销,侧门自动弹开。