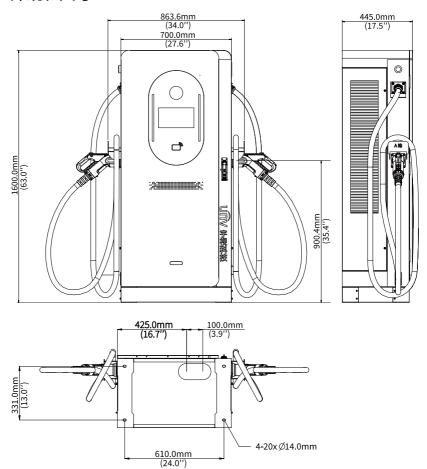

、电压、电源要求等符合要求。供电端可正常供电,充电枪内、车辆充电接口内无异物残留。
- 所有电气工作请遵守使用地最新的电气法规、防火法规以及所有相关法规。
- 设备上电后,禁止打开、搬动、敲打、拖拽本设备,否则产生的后果由用户 自己承担。
- 如遇雨雪、雷暴天气,请谨慎充电。
- 充电前,车辆禁止行驶,混电类型的车辆请熄火后再进行充电。
- 充电过程中严禁拔卸充电枪。
- 使用过程中若发现异常,可按下急停按钮,将自动切断电源。待专业人员确 认故障解决后顺时针旋转按钮,手动释放。
- 急停按钮: 仅限紧急情况下使用(按下按钮即可切断电源,待专业人员确认 故障解决后顺时针旋转按钮,手动释放),其他非紧急情况下请勿使用。
- 切勿弯折、挤压充电枪及线缆,避免出现机械性损坏。
- 请勿让儿童在充电过程中靠近、使用充电桩, 以免造成伤害。
- 为确保设备稳定运行,请定期安排专业人员对设备进行维护。

- 当充电枪处于空闲状态时,请将其插入充电枪插口,避免损害枪头,影响下次使用。
- 保持充电枪头清洁干燥,如有脏污,请在断电情况下用清洁的干布擦拭,严禁带电时用手触碰充电枪芯。

# 2 装箱清单

根据产品不同型号和不同版本, 随箱附件可能有变动, 请以实际为准。

| 序号 | 名称          | 数量 | 单位 |
|----|-------------|----|----|
| 1  | 直流充电桩       | 1  | 台  |
| 2* | 钥匙          | 2  | 把  |
| 3  | 膨胀螺钉M12*100 | 4  | 颗  |
| 4  | 用户资料        | 1  | 套  |

说明: \*表示钥匙固定于箱体底部的钣金上。

# 3 产品简介

不同款型设备外观、尺寸、结构等存在差异, 请以实物为准。

# 3.1 外观和尺寸



# 3.2 结构



| 1.天线                             | 2.摄像头           |  |  |
|----------------------------------|-----------------|--|--|
| 3.指示灯                            | 4.刷卡区:刷卡开始或结束充电 |  |  |
| 5.充电枪:左侧为A枪;右侧为B枪                | 6.扬声器           |  |  |
| 7.保护接地极: 需接到大地接地体上               | 8.底座            |  |  |
| 9.急停按钮:                          |                 |  |  |
| 发生异常时按下应急按钮,设备停止运行。顺时针旋转按钮即可解除急促 |                 |  |  |
| 10.麦克风                           | 11.触摸屏          |  |  |
| 12.正门门锁                          | 13.补光灯          |  |  |

# 3.3 指示灯状态

| 指示灯状态 | 说明        |
|-------|-----------|
| 绿色常亮  | 充电桩处于待机状态 |
| 红色常亮  | 出现故障      |
| 蓝色常亮  | 已插枪,待充电   |
| 蓝色闪烁  | 正在充电      |

# 4 设备安装

### 4.1 安装准备

### 4.1.1 安装环境

● 充电桩四周需预留足够空间(推荐数值参考下图),确保前门、侧门能正常 打开、设备正常散热、可便于拔