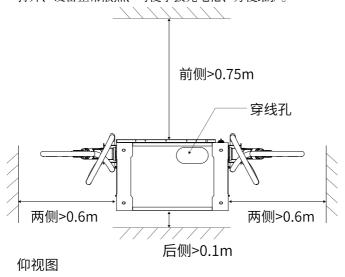

### 4.1.1 安装环境

● 充电桩四周需预留足够空间(推荐数值参考下图),确保前门、侧门能正常 打开、设备正常散热、可便于拔充电枪、方便维护。

- 安装充电桩的地面需为水泥/沥青地面, 若为土质/砂质地面需做硬化处理。
- 需预先在安装点进行底座搭建浇筑(材质可为混凝土/槽钢架),长宽均需大于充电桩尺寸,高出地面至少 200mm。